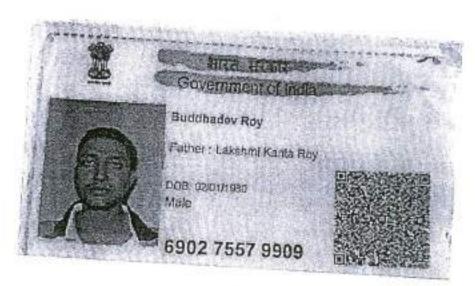

#### TO ALL TO WHOM THESE PRESENTS SHALL COME THAT WE, -

- (1) Mr Buddhadev Roy (PAN No. AMTPR5589G) (Aadhaar No.: 690275579909) Son of Mr Lakshmi Kanta Boy;
- (2) Mr Apurba Shyam (PAN No. BATPS2762K) (Aadhaar No.: 757869704771) Son of Mr Narayan Chandre Shyam;
- (3) Mr Ranjit Roy (PAN No. AQQPR4684P) (Aadhaar No.: 506582759964) Son of Mr Ajay Roy;
- (4) Mr Shuvro Chattaraj (PAN No. AFMPC9030R) (Aadhaar No.: 388641659084) Son of Mr Nabani Chattaraj;
- (5) Mr Moloy Karmakar (PAN No. AOFPK0606R) (Aadhaar No.: 950472262562) Son of Mr Srikanta Karmakar:
- (6) Mr Prasenjit Paul (PAN No. BCGPP5049H) (Aadhaar No.: 806184320683) Son of Mr Basudev Paul, all of the above from Sl. No.: 01 to 06 are by faith: Hindu, by Occupation: Business, Citizen of India and being the Resident of Vill + PO: Bamunara, PS Kanksa, District: Paschim Bardhaman, West Bengal, India, and;
- (7) Mr Bapi Mazumdar (PAN No. ANHPM2778B) (Aadhaar No.: 365297045566) Son of Mr Mantu Mazumdar, by faith: Hindu, by Occupation: Business, Citizen of India and being the Resident of Arrah, Kalinagar, PS Kanksa, District: Paschim Bardhaman, West Bengal, India hereinafter referred to as the <u>EXECUTANTS(s) / ONE PART</u>;