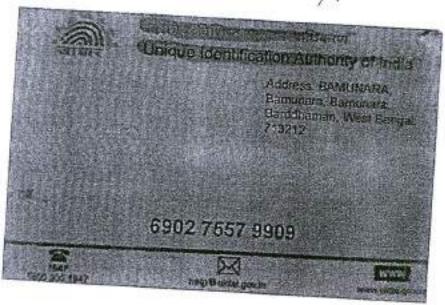

#### TO ALL TO WHOM THESE PRESENTS SHALL COME THAT WE, -

- (1) Mr Buddhadev Roy (PAN No. AMTPR5589G) (Aadhaar No.: 690275579909) Son of Mr Lakshmi Kanta Boy;
- (2) Mr Apurba Shyam (PAN No. BATPS2762K) (Aadhaar No.: 757869704771) Son of Mr Narayan Chandre Shyam;
- (3) Mr Ranjit Roy (PAN No. AQQPR4684P) (Aadhaar No.: 506582759964) Son of Mr Ajay Roy;
- (4) Mr Shuvro Chattaraj (PAN No. AFMPC9030R) (Aadhaar No.: 388641659084) Son of Mr Nabani Chattaraj;
- (5) Mr Moloy Karmakar (PAN No. AOFPK0606R) (Aadhaar No.: 950472262562) Son of Mr Srikanta Karmakar:
- (6) Mr Prasenjit Paul (PAN No. BCGPP5049H) (Aadhaar No.: 806184320683) Son of Mr Basudev Paul, all of the above from Sl. No.: 01 to 06 are by faith: Hindu, by Occupation: Business, Citizen of India and being the Resident of Vill + PO: Bamunara, PS Kanksa, District: Paschim Bardhaman, West Bengal, India, and;
- (7) Mr Bapi Mazumdar (PAN No. ANHPM2778B) (Aadhaar No.: 365297045566) Son of Mr Mantu Mazumdar, by faith: Hindu, by Occupation: Business, Citizen of India and being the Resident of Arrah, Kalinagar, PS Kanksa, District: Paschim Bardhaman, West Bengal, India hereinafter referred to as the <u>EXECUTANTS(s) / ONE PART</u>;